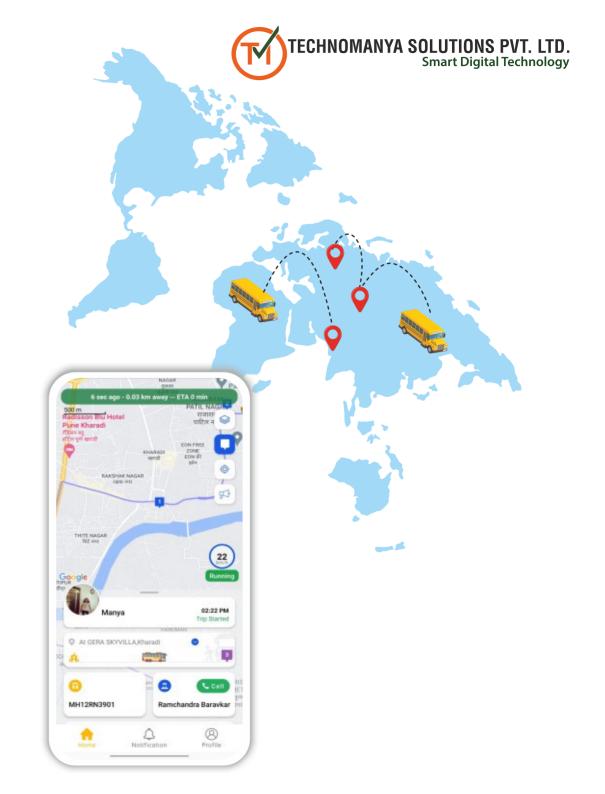

## **○Strategic planning for higher profits**

Allocating bus stops is an intricate planning process that leads to better resource planning, optimal trips, and grater savings!

**TECHNOMANYA SOLUTIONS PVT. LTD.** 

Smart Digital Technology

BUS 3450

BUS 1120

BUS 3690

Next to it, a list of available buses