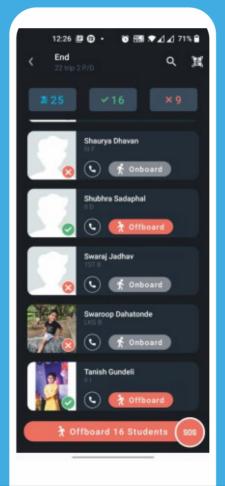

#### The Attendence App

Attendance App is providing the real time tracking of child while traveling in a bus... It's Provide you on- board and off -board of your child from the bus attendance app by the bus Attendant

#### **Bus Attendant App**

# Attendance

Precious school hours are spent taking student attendance. That's why we have found out a solution to streamline the process of taking attendance