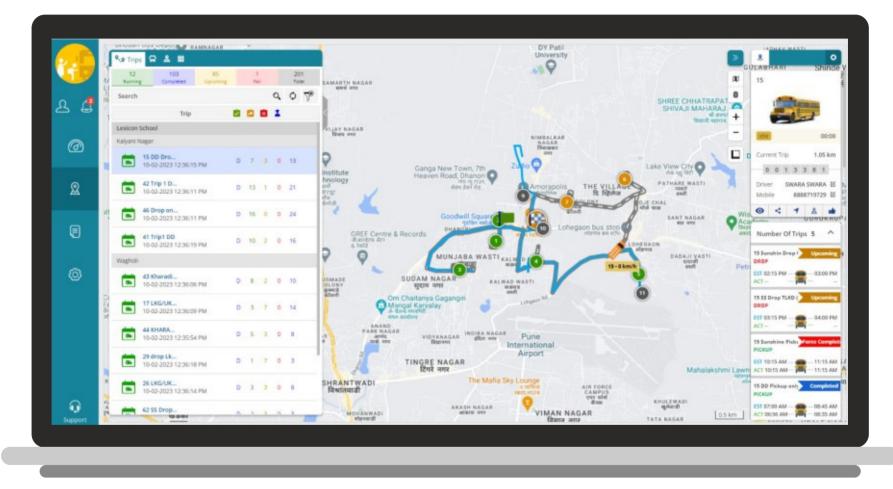

#### **Real-time Tracking**

# Ounderrated, yet extremely useful!

Know which bus is at what bus stop at any given time. Experience a whole new level of transparency!

#### On-trip buses vs off-trip buses

#### Traffic details for selected routes

5

Insights into bus details and driving violations