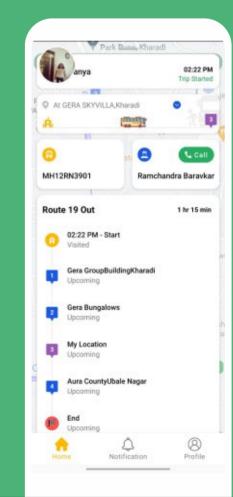

# Trip creation with route optimization Your route to savings awaits!

# ATTENANCE

How will you decide which student boards what bus?

You have a list of 10,000 students.

.XLS

Here's what you need to do, upload an XLS sheet with student, bus & driver details. And that's all!

Our highly advanced route optimization module goes through millions of hypothetical routes. It considers traffic, detours, bus stops, driver & bus availability before mapping out the choicest route for your school bus.

With route optimization, you're bound to get routes that are: Shortest

test Fa

Fastest

Cost effective Proc

Productive

**Running Trip** 

12:33 🗉 🙃 •

© ♥⊿⊿ 69%