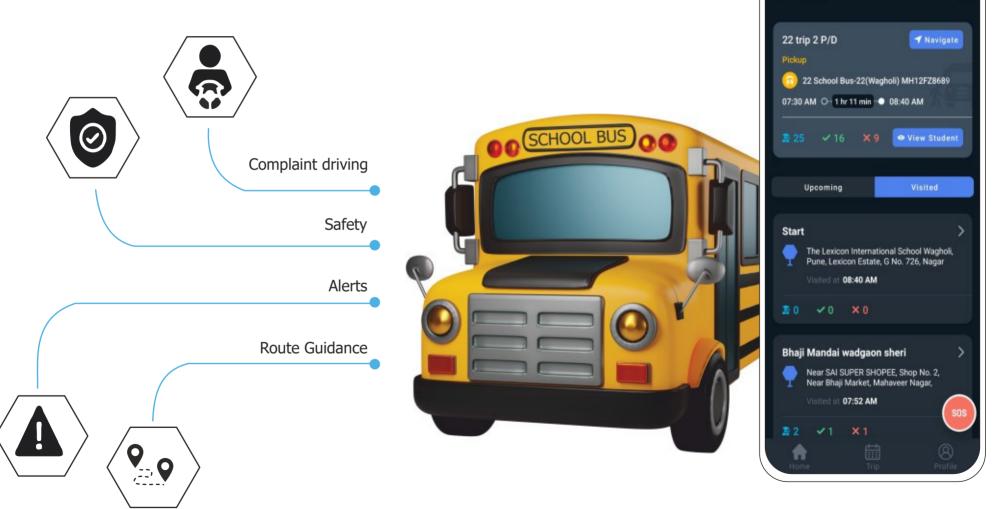

### The Parent App

Being a parent isn't easy. While we certainly can't change that, we can at least try and make your child's journey to school easy.

#### Bus Manager App

# Because ignorance isn't bliss!

Management of School bus routes, pickup & drop stops, drivers, & students-every day, is simply too stressful. That's why we're here to help school bus managers.

Manager App

#### **Real-time Tracking**

# Ounderrated, yet extremely useful!

Know which bus is at what bus stop at any given time. Experience a whole new level of transparency!

#### On-trip buses vs off-trip buses

#### Traffic details for selected routes

5

Insights into bus details and driving violations

#### Student Point Allocation

## **○Strategic planning for higher profits**

Allocating bus stops is an intricate planning process that leads to better resource planning, optimal trips, and grater savings!

**TECHNOMANYA SOLUTIONS PVT. LTD.** 