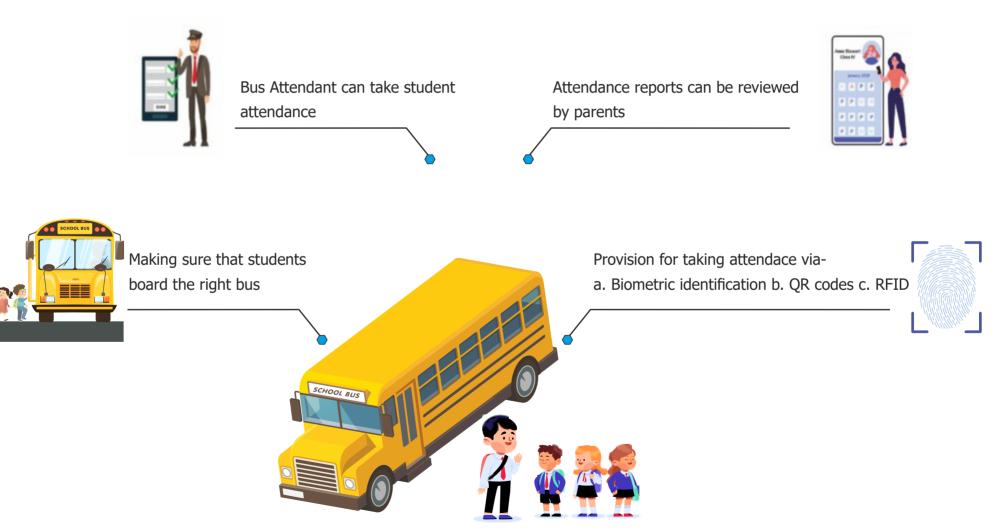

#### The Attendence App

Attendance App is providing the real time tracking of child while traveling in a bus... It's Provide you on- board and off -board of your child from the bus attendance app by the bus Attendant

#### **Bus Attendant App**

# Certain Content of Content of

School buses simply can't function without their drivers. Familiarizing Bus Attendant with everyday routes, providing timely navigation, or student pickup/drop stop details is crucial

Features

# Attendance

Precious school hours are spent taking student attendance. That's why we have found out a solution to streamline the process of taking attendance