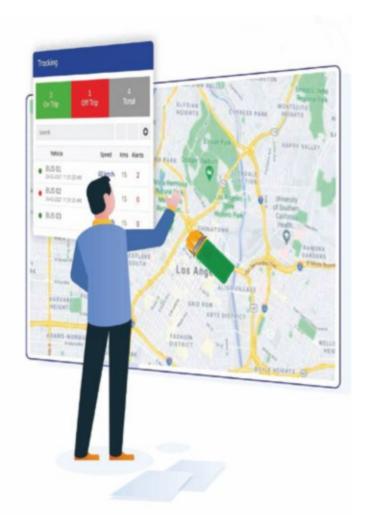

#### **Real-time Tracking**

# Ounderrated, yet extremely useful!

Know which bus is at what bus stop at any given time. Experience a whole new level of transparency!

#### On-trip buses vs off-trip buses