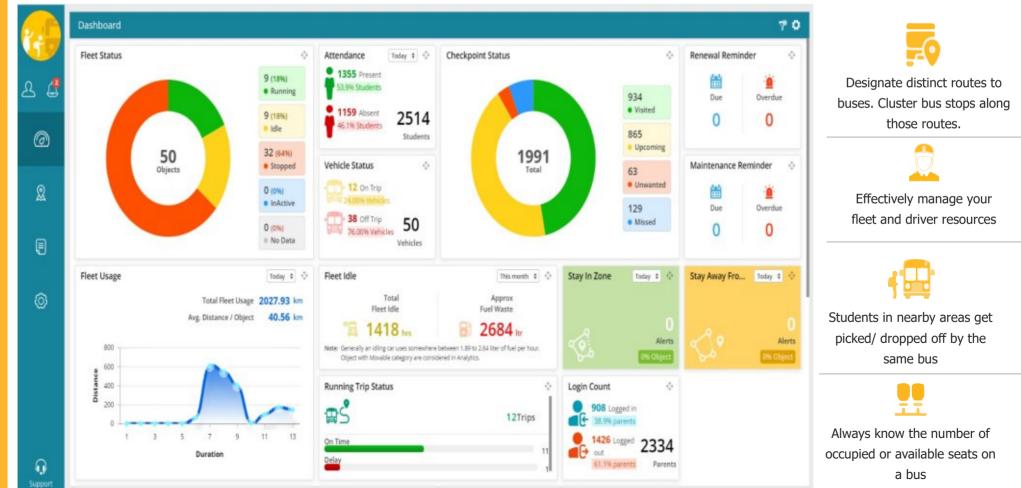

## Utility -> A platform that lets you do more

Get the most out of your school bus tracking application! You can do a lot more when you have the right tools!

TECHNOMANYA SOLUTIONS PVT. LTD. Smart Digital Technology