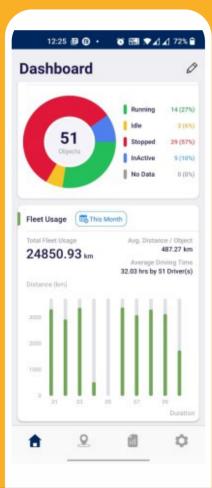

#### **Real-time Tracking**

# Ounderrated, yet extremely useful!

Know which bus is at what bus stop at any given time. Experience a whole new level of transparency!

#### On-trip buses vs off-trip buses

#### Traffic details for selected routes

5

Insights into bus details and driving violations